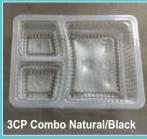

## Plastic Cup and Plates

Meal Tray available in natural & black colour base with 3, 4, 5 & 8 partition