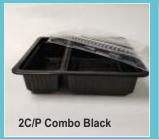

## Plastic Cup and Plates

Meal Tray available in natural & black colour base with 3, 4, 5 & 8 partition