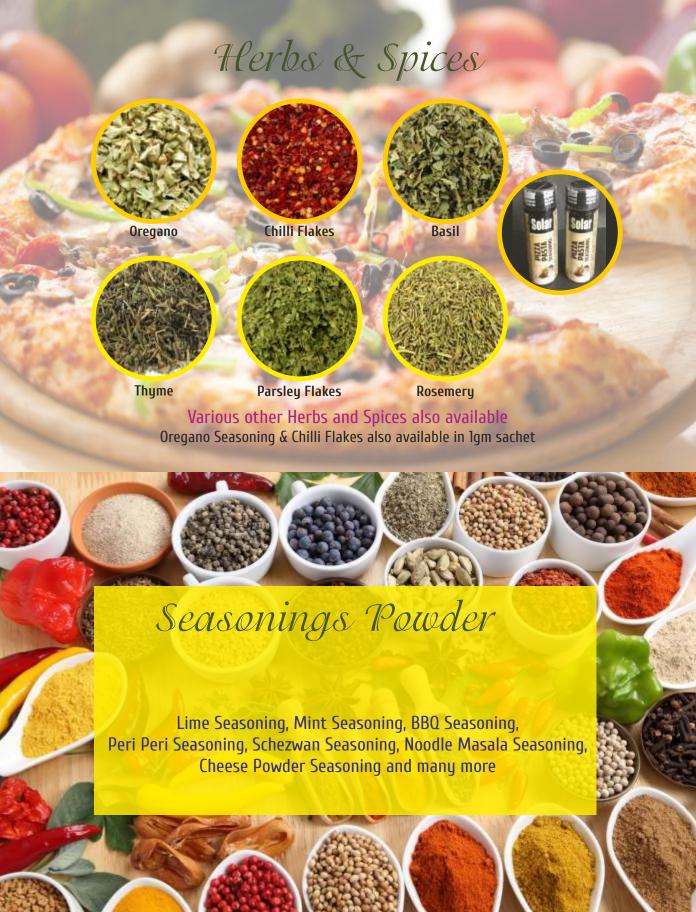

# Cheese Powder

## Cheese Seasoning

Our Cheese, Creamy and mildly tangy Seasoning powder is created specifically for dusting, pre-salted chips, popcorn and various snacks.