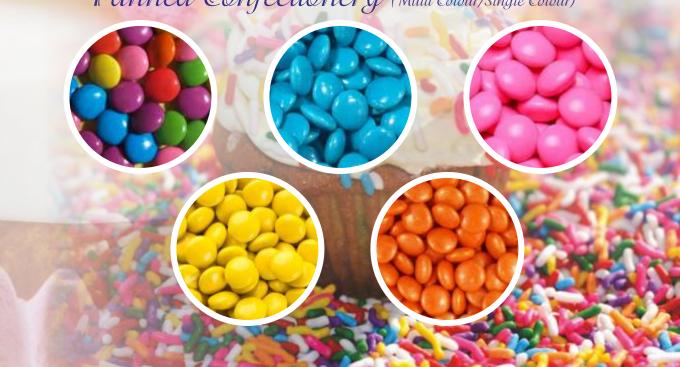

# Edible Sprinklers for Decoration on Cakes and Muffins

Chocolate covered biscuits

Panned Confectionery (Multi Colour/Single Colour)