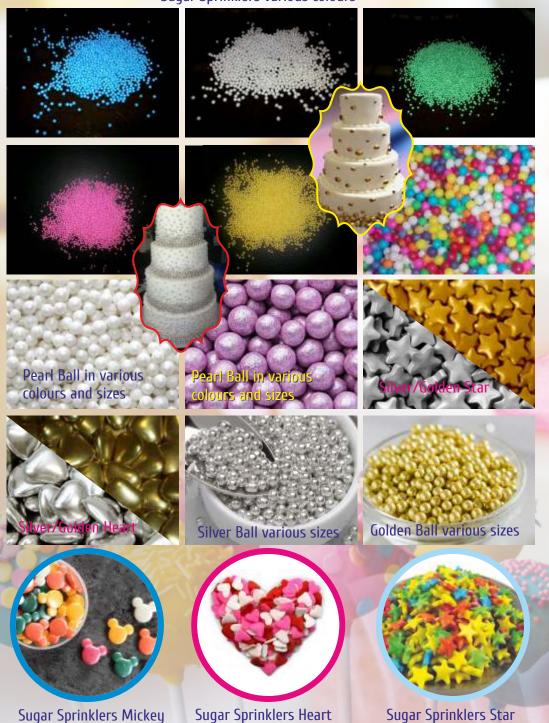

# Edible Sprinklers for Decoration on Cakes and Muffins

Sugar Sprinklers various colours

# Edible Sprinklers for Decoration on Cakes and Muffins

Chocolate covered biscuits

Panned Confectionery (Multi Colour/Single Colour)

## Edible Sugar Toys for Decoration