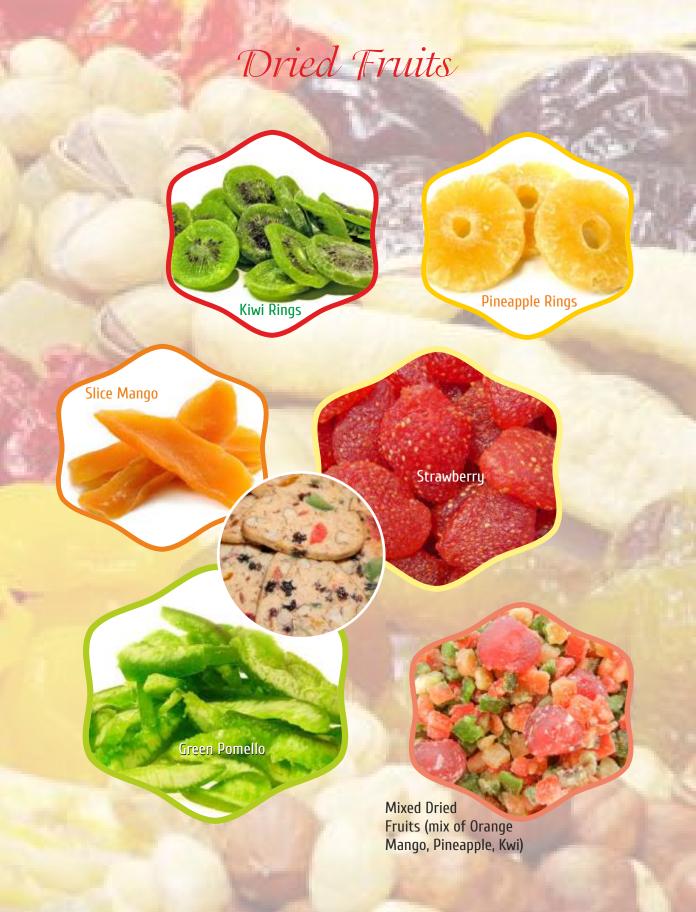

# Canned Fruits

Stem Red Cherry in Syrup

**Red Cherry** 

in Syrup

Ratnagiri Alphonso Mango Pulp

Slice Pineapple

Canned Fruit Cocktail

# Fruit Fillings

Fruit Filling available in Strawberry, Raspberry, Cherry Blueberry, Cranberry

Frozen Fruits available in Strawberry, Blueberry, Cranberry, Blackberry, Raspberry Red Currant, Black Currant Mulberry & Mixberry