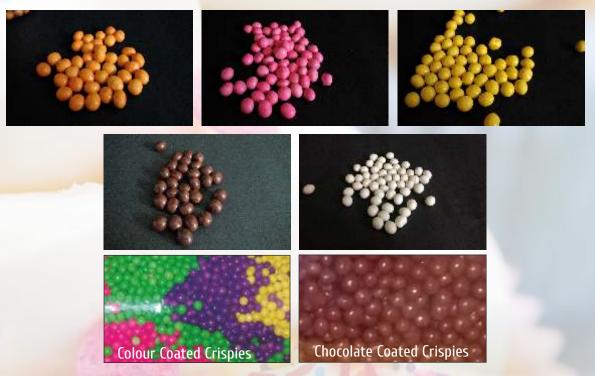

# Edible Sprinklers for Decoration on Cakes and Muffins

Sugar Sprinklers various colours

# Edible Sprinklers for Decoration on Cakes and Muffins

Chocolate covered biscuits

Panned Confectionery (Multi Colour/Single Colour)