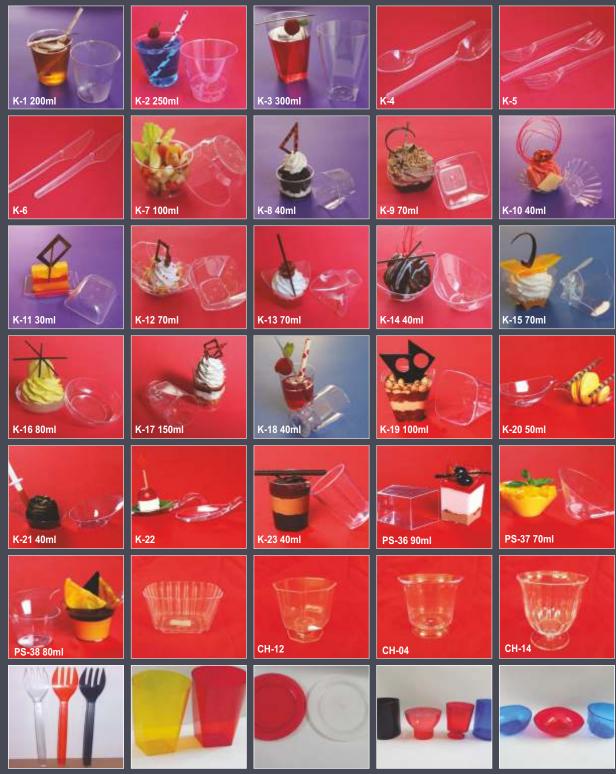

## Food Grade Mousse Glasses and Cups for Sweets and Confectionery

Lids available for: PS 1 to PS 8, PS 10, PS 11, PS 13

## Food Grade Mousse Glasses and Cups for Sweets and Confectionery

Lids available for : K 3, K 7, K 8