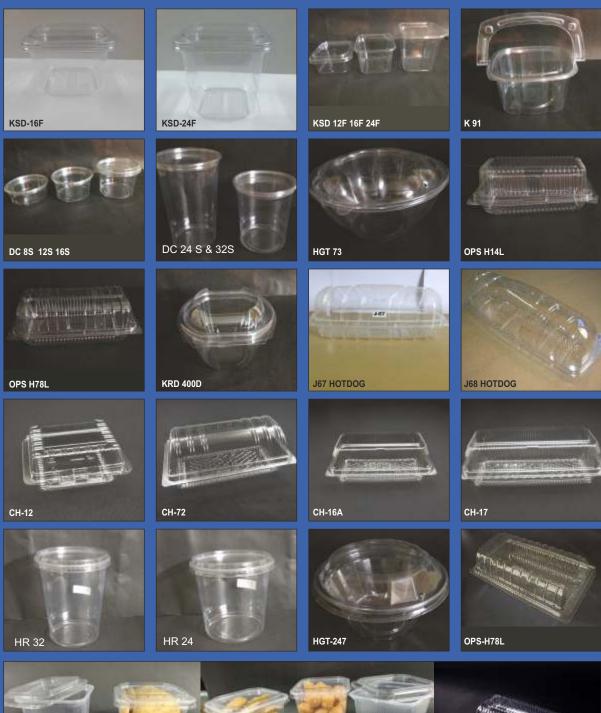

# Food Grade Plastic Container for Chocolate, Cookies, Muffins, Hotdog, Burgers, Dry fruits, and Confectioneries

# Food Grade Plastic container for Muffins

# Food Grade Plastic container for Cakes

## Food Containers