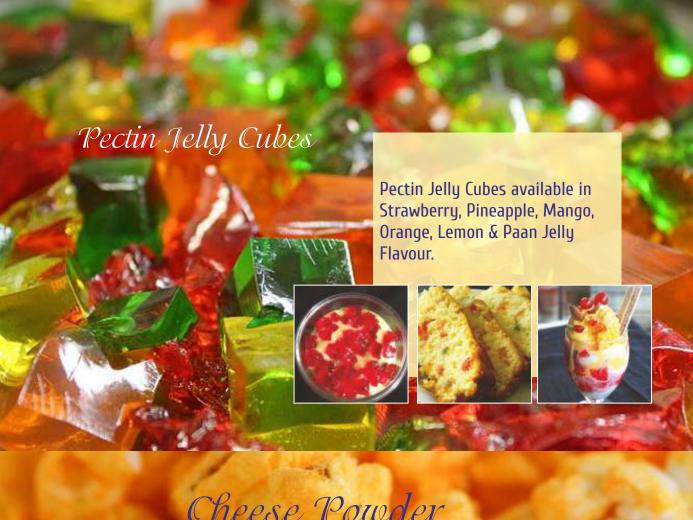

# Cheese Powder

## Cheese Seasoning

Our Cheese, Creamy and mildly tangy Seasoning powder is created specifically for dusting, pre-salted chips, popcorn and various snacks.