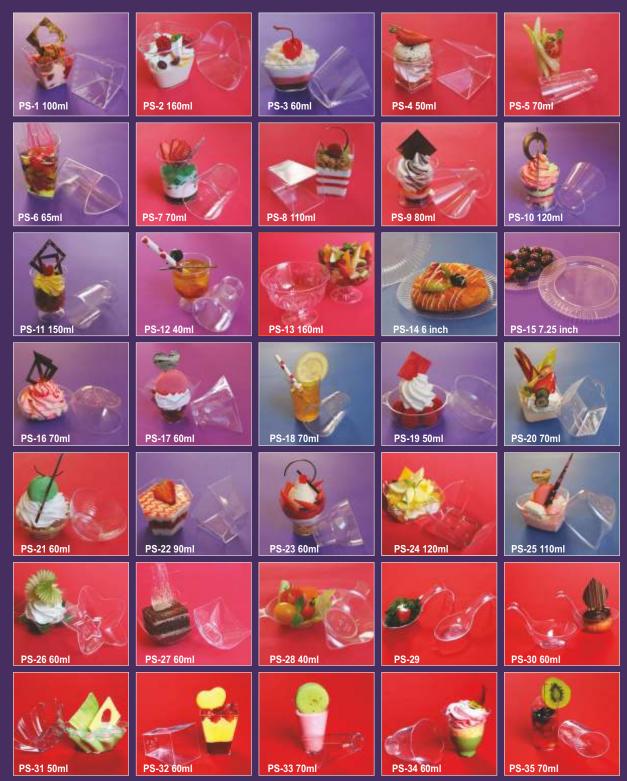

## Food Grade Mousse Glasses and Cups for Sweets and Confectionery

Lids available for: PS 1 to PS 8, PS 10, PS 11, PS 13