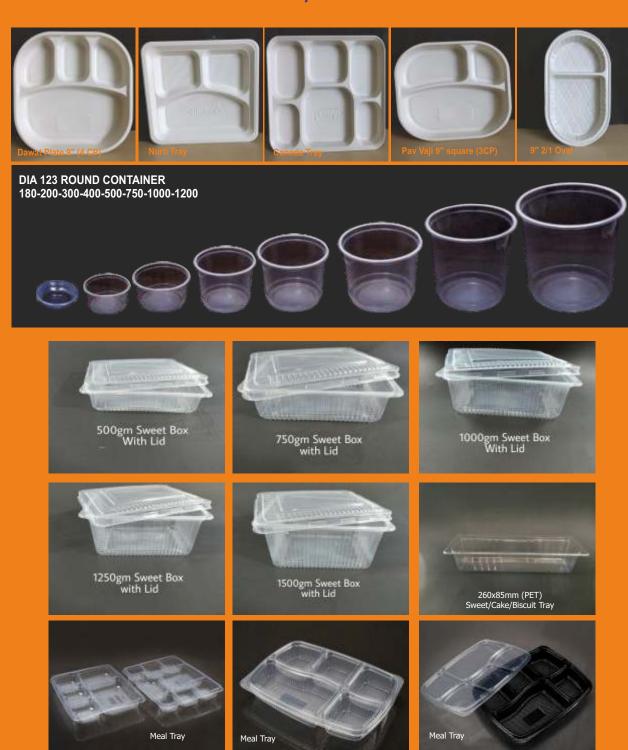

## Plastic Cup and Plates

Meal Tray available in natural & black colour base with 3, 4, 5 & 8 partition

## Food Grade Meal & Food Containers